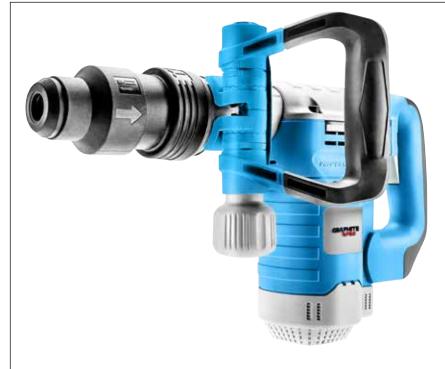

## 

| Technical specification | Cat. No.                                                                                                                          | 59GP800            |
|-------------------------|-----------------------------------------------------------------------------------------------------------------------------------|--------------------|
|                         | Brand                                                                                                                             | GRAPHITE PRO       |
|                         | Name                                                                                                                              | Chipping hammer    |
|                         | Bar code                                                                                                                          | 5902062011084      |
|                         | Rated power:                                                                                                                      | 1050W              |
|                         | Power supply:                                                                                                                     | 230V~50Hz          |
|                         | Impact rate:                                                                                                                      | 2100/min           |
|                         | Holder type:                                                                                                                      | SDS-max            |
|                         | Impact energy:                                                                                                                    | 10 J               |
|                         | Tool dimensions, L x H x W:                                                                                                       | 430 x 230 x 110 mm |
|                         | Power cord length:                                                                                                                | 4 m                |
|                         | Weight:                                                                                                                           | 5,4 kg             |
| Package                 | case                                                                                                                              |                    |
| Accessories             | auxiliary handle - 1 pce,<br>chisels (point and flat) - 2 pcs,<br>grease tube - 1 pce,<br>cloth - 1 pce,<br>carrying case - 1 pce |                    |
| Specific features       | comfortable auxiliary handle with wide adjustment range                                                                           |                    |
|                         | 12 step system for chisel index                                                                                                   |                    |
|                         | aluminium gear casing                                                                                                             |                    |
|                         | ergonomic, wide switch                                                                                                            |                    |
|                         | convenient access to carbon brushes                                                                                               |                    |